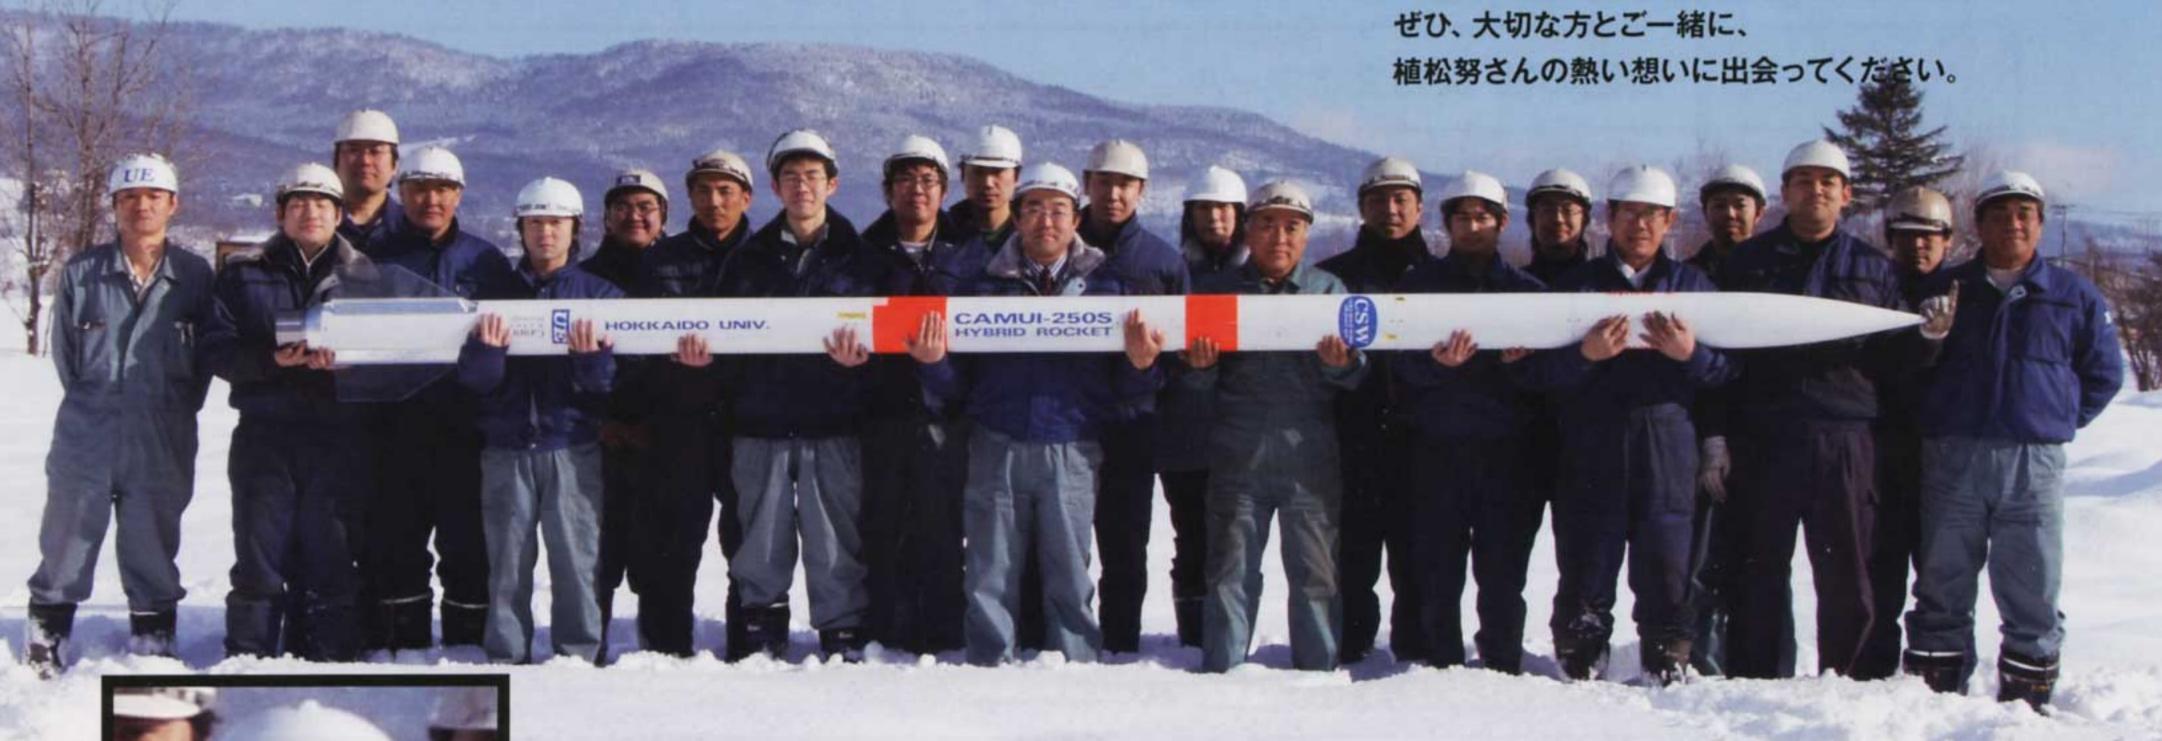

#### 植松 努氏プロフィール

- ●1966 年北海道芦別に生まれ
- ●株式会社植松電機専務取締役
- ●株式会社カムイスペースワークス代表取締役

植松電機(北海道赤平市)は建設機械に装着する電磁石で全国シェア 9 割を有するニッチチップ企業。

本業の他、宇宙開発ベンチャー「カムイスペースワークス」 を産学協同で設立。ロケットエンジン、小型人工衛生等を 開発し、人工衛星の打ち上げはすでに成功。

アメリカでは「宇宙遊覧観光も近い」と評判を受ける。

# CAMUI-250S