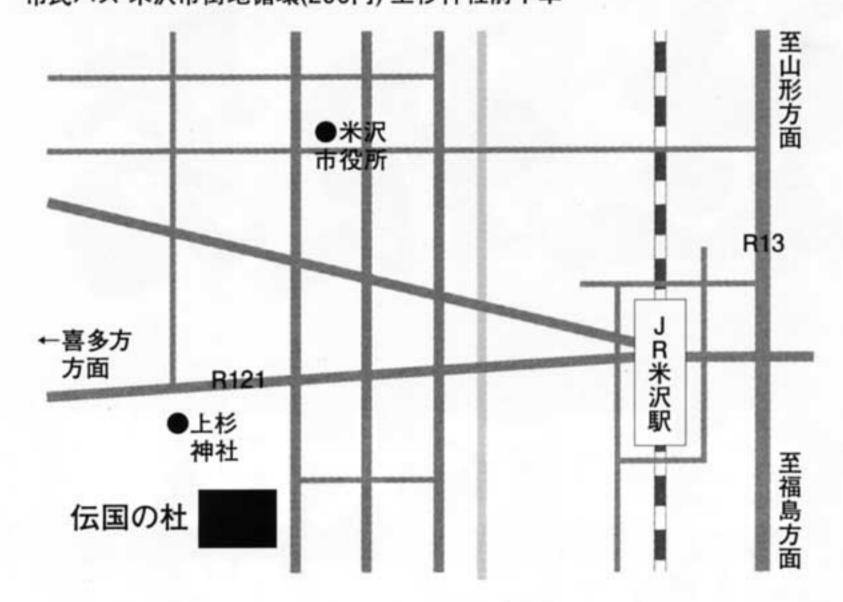

#### 案内マップ/アクセス

●交通アクセス

山形蔵王IC、福島飯坂ICからR13で50分/JR米沢駅から2Km (上杉神社隣接) 市民バス 米沢市街地循環(200円) 上杉神社前下車